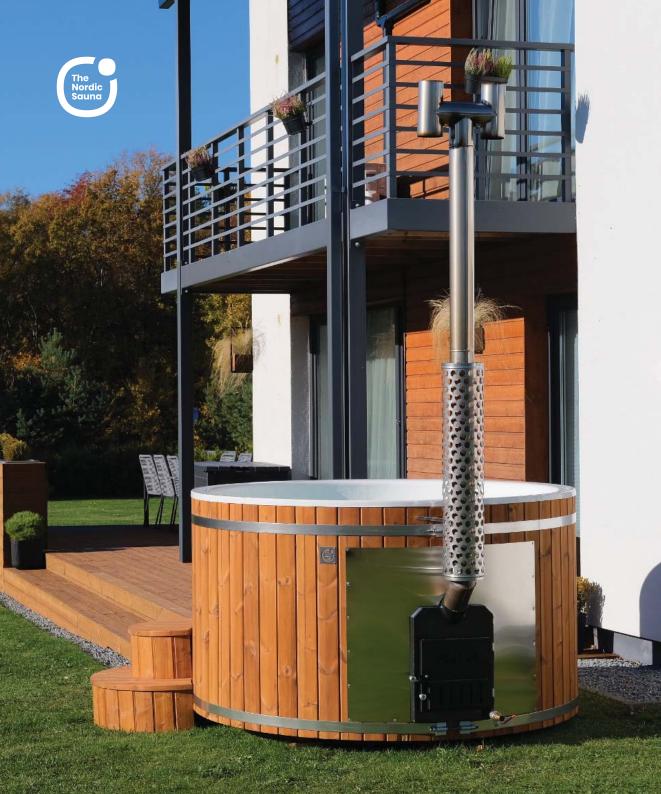

#### Key Features and Specifications of Our Hot Tub

**Dimensions:** External Diameter: 200 cm, Internal Diameter: 180 cm, Height from the Ground: 120 cm.

**Built-in Stove:** The hot tub comes with an integrated marine aluminum stove for efficient heating.

**Stainless Steel Chimney:** Designed for maximum heat and efficiency. Includes a rain cap and heat protection for the chimney.

**Deep Fiberglass Interior:** With an impressive 100 cm depth, our self-manufactured fiberglass interior is deeper than competitors, comfortably accommodating even taller bathers with shoulders comfortably submerged. Plus, it shields your neck from chilly drafts during colder weather, keeping you cozy.

#### Optimal Stove Placement for Heating Efficiency and Durability

Our hot tub's thoughtfully engineered design doesn't stop at insulation and material quality; it also extends to the strategic placement of the integrated stove. In colder weather, the thick shell and the insulating air pocket surrounding the stove play a pivotal role in maximizing the stove's heating efficiency. Unlike external stoves commonly found in other models, our integrated stove is nestled within the warm air pocket created by the insulation. This placement ensures that the stove operates at its highest efficiency, as it functions as a water barrel where the fire resides. With the stove situated inside the warm air pocket, it utilizes the heat more effectively, ultimately leading to a more efficient and enjoyable heating experience. Additionally, during freezing temperatures, this placement reduces the likelihood of the stove freezing and cracking, further enhancing its durability and longevity.