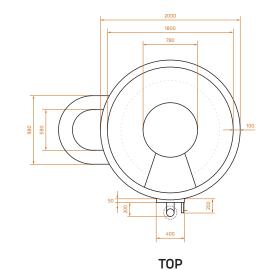

#### Key Features and Specifications of Our Hot Tub

**Dimensions:** External Diameter: 200 cm, Internal Diameter: 180 cm, Height from the Ground: 120 cm.

**Built-in Stove:** The hot tub comes with an integrated marine aluminum stove for efficient heating.

### Drawings of the Hot Tub

0

The Nordic Sauna

INSIDE