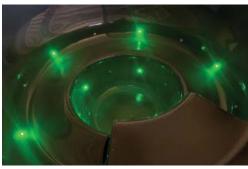

Rounded Staircase: Easy access and style combined.

**LED Lighting:** Set the mood with eight subtle spots, ensuring a more pleasant and uniform illumination compared to a single light source.

Bubble System: Eight spots for the ultimate relaxation experience.

Video Showcasing LED Lighting with 8 Elements