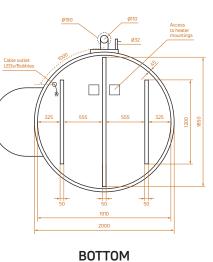

### Drawings of the Hot Tub

0

The Nordic Sauna

INSIDE

#### Innovative Water Management

Designed without the need for a drain trap, the tub and stove both empty through the same tap for added convenience. This clever design ensures that both the hot tub and stove water are efficiently emptied through the same external water drain tap, allowing you to direct water where needed, even for watering plants. It provides you with an effortless and eco-friendly solution for managing water.