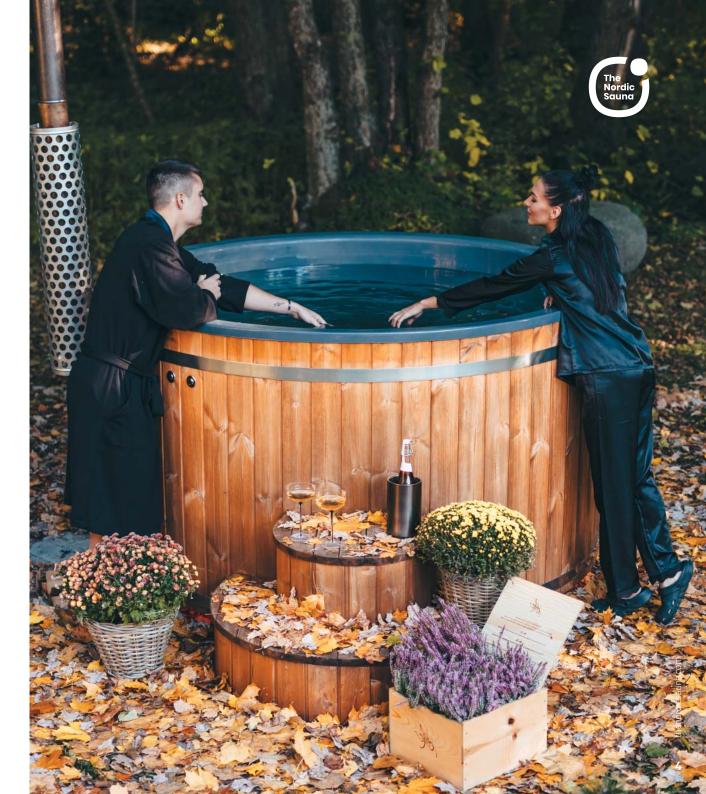

**Comfortable Capacity:** Accommodates 6 people comfortably, with the flexibility to fit more if needed.

**Ergonomic Design:** Features an ergonomic, back-supporting fiberglass interior for added comfort.

**Comfort-Enhancing Upper Edge:** The fiberglass inner lining features a generous 10 cm width along its upper edge, providing enhanced comfort for resting your hand, facilitating seating convenience, or conveniently holding your drinks.

**Raised Seating Area:** Above the stove, which can be used for cooling off or as a children's seat.

**Water Drainage:** Convenient external water drain tap allows you to direct water where needed, even for watering plants.