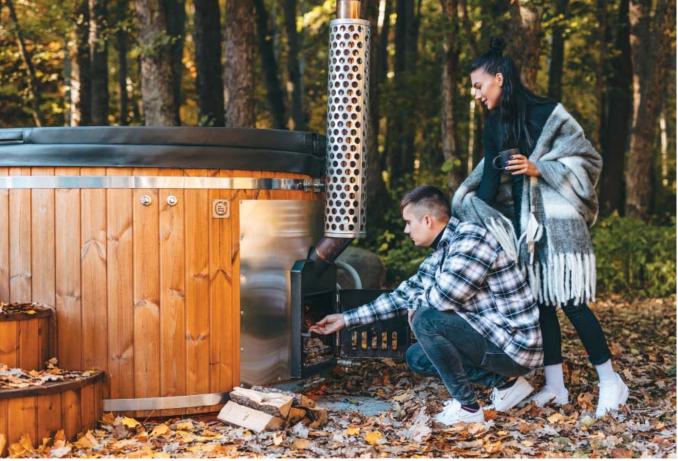

#### Key Features and Specifications of Our Hot Tub

**Dimensions:** External Diameter: 200 cm, Internal Diameter: 180 cm, Height from the Ground: 120 cm.

**Built-in Stove:** The hot tub comes with an integrated marine aluminum stove for efficient heating.

**Stainless Steel Chimney:** Designed for maximum heat and efficiency. Includes a rain cap and heat protection for the chimney.

**Deep Fiberglass Interior:** With an impressive 100 cm depth, our self-manufactured fiberglass interior is deeper than competitors, comfortably accommodating even taller bathers with shoulders comfortably submerged. Plus, it shields your neck from chilly drafts during colder weather, keeping you cozy.

**Highly Efficient Marine Aluminium Stoves:** Our stoves are constructed with marine-grade aluminum, a material that conducts thermal energy 15 times better than stainless steel. This exceptional conductivity ensures rapid and efficient heating of your hot tub.

#### Optimal Stove Placement for Heating Efficiency and Durability

Our hot tub's thoughtfully engineered design doesn't stop at insulation and material quality; it also extends to the strategic placement of the integrated stove. In colder weather, the thick shell and the insulating air pocket surrounding the stove play a pivotal role in maximizing the stove's heating efficiency. Unlike external stoves commonly found in other models, our integrated stove is nestled within the warm air pocket created by the insulation. This placement ensures that the stove operates at its highest efficiency, as it functions as a water barrel where the fire resides. With the stove situated inside the warm air pocket, it utilizes the heat more effectively, ultimately leading to a more efficient and enjoyable heating experience. Additionally, during freezing temperatures, this placement reduces the likelihood of the stove freezing and cracking, further enhancing its durability and longevity.