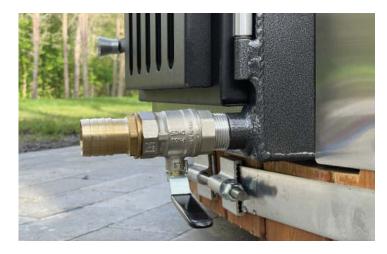

#### Innovative Water Management

Designed without the need for a drain trap, the tub and stove both empty through the same tap for added convenience. This clever design ensures that both the hot tub and stove water are efficiently emptied through the same external water drain tap, allowing you to direct water where needed, even for watering plants. It provides you with an effortless and eco-friendly solution for managing water.