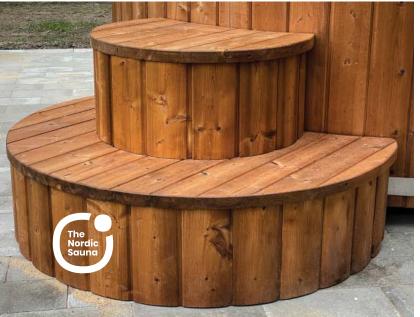

Rounded Staircase: Easy access and style combined.

**LED Lighting:** Set the mood with eight subtle spots, ensuring a more pleasant and uniform illumination compared to a single light source.

Bubble System: Eight spots for the ultimate relaxation experience.