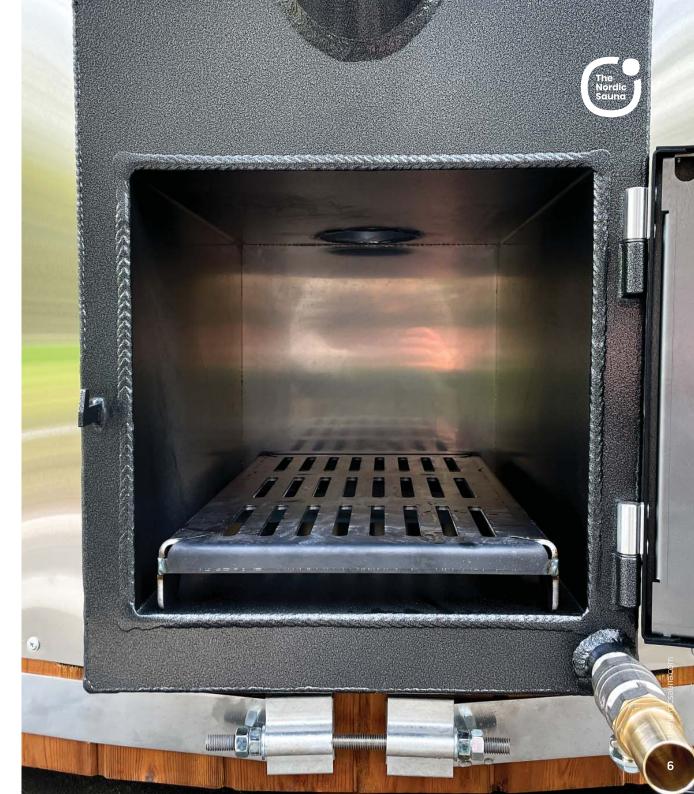

#### Key Features and Specifications of Our Hot Tub

**Dimensions:** External Diameter: 200 cm, Internal Diameter: 180 cm, Height from the Ground: 120 cm.

**Built-in Stove:** The hot tub comes with an integrated marine aluminum stove for efficient heating.

**Highly Efficient Marine Aluminium Stoves:** Our stoves are constructed with marine-grade aluminum, a material that conducts thermal energy 15 times better than stainless steel. This exceptional conductivity ensures rapid and efficient heating of your hot tub.

#### Optimal Stove Placement for Heating Efficiency and Durability

Our hot tub's thoughtfully engineered design doesn't stop at insulation and material quality; it also extends to the strategic placement of the integrated stove. In colder weather, the thick shell and the insulating air pocket surrounding the stove play a pivotal role in maximizing the stove's heating efficiency. Unlike external stoves commonly found in other models, our integrated stove is nestled within the warm air pocket created by the insulation. This placement ensures that the stove operates at its highest efficiency, as it functions as a water barrel where the fire resides. With the stove situated inside the warm air pocket, it utilizes the heat more effectively, ultimately leading to a more efficient and enjoyable heating experience. Additionally, during freezing temperatures, this placement reduces the likelihood of the stove freezing and cracking, further enhancing its durability and longevity.