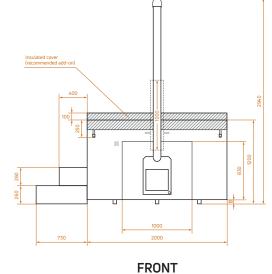

### Drawings of the Hot Tub

0

The Nordic Sauna

INSIDE

#### Optimal Stove Placement for Heating Efficiency and Durability

Our hot tub's thoughtfully engineered design doesn't stop at insulation and material quality; it also extends to the strategic placement of the integrated stove. In colder weather, the thick shell and the insulating air pocket surrounding the stove play a pivotal role in maximizing the stove's heating efficiency. Unlike external stoves commonly found in other models, our integrated stove is nestled within the warm air pocket created by the insulation. This placement ensures that the stove operates at its highest efficiency, as it functions as a water barrel where the fire resides. With the stove situated inside the warm air pocket, it utilizes the heat more effectively, ultimately leading to a more efficient and enjoyable heating experience. Additionally, during freezing temperatures, this placement reduces the likelihood of the stove freezing and cracking, further enhancing its durability and longevity.

### **Additional Extras**

**Insulated Cover:** Our polyurethane cover enhances your comfort in multiple ways. It offers unmatched heat retention compared to PVC or plastic covers, ensuring your hot tub stays warm and inviting. Additionally, its design allows for easy opening by folding one half onto the other, providing convenient access to the water when needed, whether it's for checking water temperature or gently stirring.