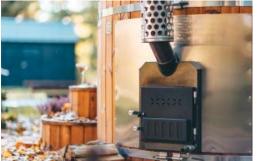

#### Key Features and Specifications of Our Hot Tub

**Dimensions:** External Diameter: 200 cm, Internal Diameter: 180 cm, Height from the Ground: 120 cm.

**Built-in Stove:** The hot tub comes with an integrated marine aluminum stove for efficient heating.

**Stainless Steel Chimney:** Designed for maximum heat and efficiency. Includes a rain cap and heat protection for the chimney.

**Deep Fiberglass Interior:** With an impressive 100 cm depth, our self-manufactured fiberglass interior is deeper than competitors, comfortably accommodating even taller bathers with shoulders comfortably submerged. Plus, it shields your neck from chilly drafts during colder weather, keeping you cozy.