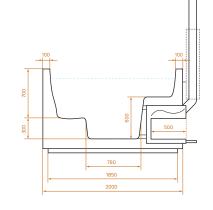

#### Key Features and Specifications of Our Hot Tub

**Dimensions:** External Diameter: 200 cm, Internal Diameter: 180 cm, Height from the Ground: 120 cm.

**Built-in Stove:** The hot tub comes with an integrated marine aluminum stove for efficient heating.

### Drawings of the Hot Tub

0

The Nordic Sauna

INSIDE